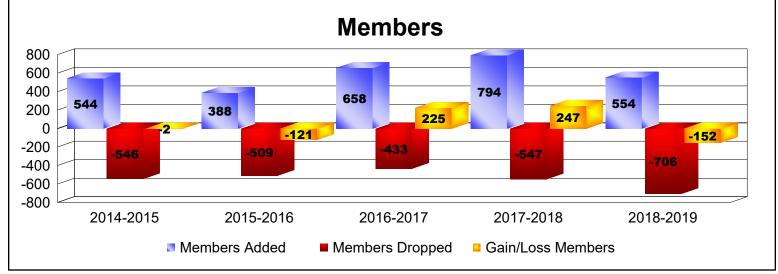

District 306 C1 As of June 2019 Cumulative

| Year      | New<br>Clubs | Dropped<br>Clubs | Gain/<br>Loss<br>Clubs | New<br>Members | Charter<br>Members | Reinstate<br>Members | Transfer<br>Members | Total<br>Member<br>Added | Total<br>Members<br>Dropped | Gain/<br>Loss<br>Members |
|-----------|--------------|------------------|------------------------|----------------|--------------------|----------------------|---------------------|--------------------------|-----------------------------|--------------------------|
| 2014-2015 | 4            | -4               | 0                      | 304            | 156                | 79                   | 5                   | 544                      | -546                        | -2                       |
| 2015-2016 | 3            | -6               | -3                     | 275            | 84                 | 22                   | 7                   | 388                      | -509                        | -121                     |
| 2016-2017 | 10           | -4               | 6                      | 303            | 267                | 67                   | 21                  | 658                      | -433                        | 225                      |
| 2017-2018 | 12           | 0                | 12                     | 402            | 303                | 79                   | 10                  | 794                      | -547                        | 247                      |
| 2018-2019 | 7            | -5               | 2                      | 232            | 182                | 130                  | 10                  | 554                      | -706                        | -152                     |
| Average   | 7            | -4               | 3                      | 303            | 198                | 75                   | 11                  | 588                      | -548                        | 39                       |