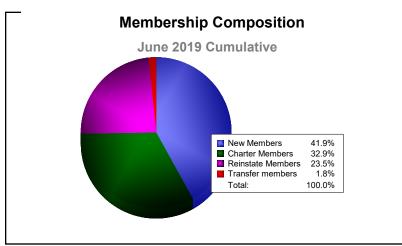

District 306 C1 As of June 2019 Cumulative

| Year      | New<br>Clubs | Dropped<br>Clubs | Gain/<br>Loss<br>Clubs | New<br>Members | Charter<br>Members | Reinstate<br>Members | Transfer<br>Members | Total<br>Member<br>Added | Total<br>Members<br>Dropped | Gain/<br>Loss<br>Members |
|-----------|--------------|------------------|------------------------|----------------|--------------------|----------------------|---------------------|--------------------------|-----------------------------|--------------------------|
| 2014-2015 | 4            | -4               | 0                      | 304            | 156                | 79                   | 5                   | 544                      | -546                        | -2                       |
| 2015-2016 | 3            | -6               | -3                     | 275            | 84                 | 22                   | 7                   | 388                      | -509                        | -121                     |
| 2016-2017 | 10           | -4               | 6                      | 303            | 267                | 67                   | 21                  | 658                      | -433                        | 225                      |
| 2017-2018 | 12           | 0                | 12                     | 402            | 303                | 79                   | 10                  | 794                      | -547                        | 247                      |
| 2018-2019 | 7            | -5               | 2                      | 232            | 182                | 130                  | 10                  | 554                      | -706                        | -152                     |
| Average   | 7            | -4               | 3                      | 303            | 198                | 75                   | 11                  | 588                      | -548                        | 39                       |