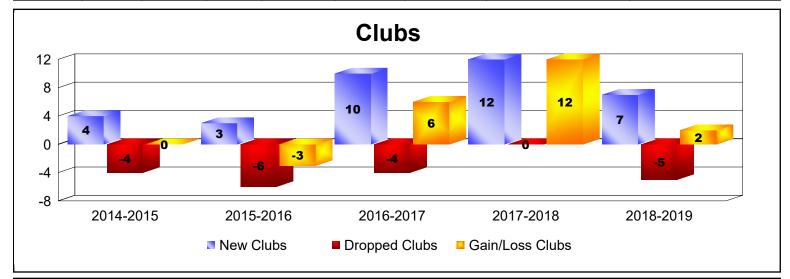

District 306 C1 As of June 2019 Cumulative

| Year      | New<br>Clubs | Dropped<br>Clubs | Gain/<br>Loss<br>Clubs | New<br>Members | Charter<br>Members | Reinstate<br>Members | Transfer<br>Members | Total<br>Member<br>Added | Total<br>Members<br>Dropped | Gain/<br>Loss<br>Members |
|-----------|--------------|------------------|------------------------|----------------|--------------------|----------------------|---------------------|--------------------------|-----------------------------|--------------------------|
| 2014-2015 | 4            | -4               | 0                      | 304            | 156                | 79                   | 5                   | 544                      | -546                        | -2                       |
| 2015-2016 | 3            | -6               | -3                     | 275            | 84                 | 22                   | 7                   | 388                      | -509                        | -121                     |
| 2016-2017 | 10           | -4               | 6                      | 303            | 267                | 67                   | 21                  | 658                      | -433                        | 225                      |
| 2017-2018 | 12           | 0                | 12                     | 402            | 303                | 79                   | 10                  | 794                      | -547                        | 247                      |
| 2018-2019 | 7            | -5               | 2                      | 232            | 182                | 130                  | 10                  | 554                      | -706                        | -152                     |
| Average   | 7            | -4               | 3                      | 303            | 198                | 75                   | 11                  | 588                      | -548                        | 39                       |